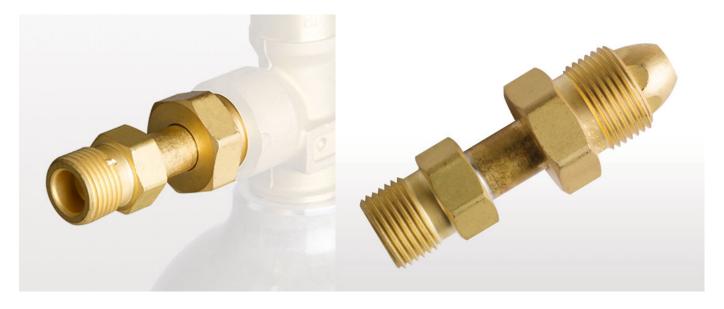

## Nitrostrike Compressed Air Adapter Kit

Adapter fitting quickly converts Nitrogen CGA 580 cylinder to compressed air CGA 346 for filling with compressed air. Cylinders are to be filled to 2000 psi on a 2216 psi filling system with Nitrogen or compressed air.

## **Special Features:**

- ✓ Quickly converts Nitrogen CGA 580 cylinder to compressed air CGA 346 for filling with compressed air.
- ✓ Kit comes with conversion adapter and universal pouch with MOLLE capability