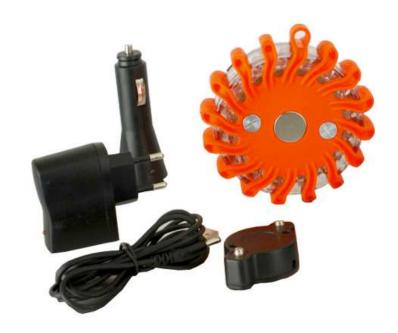

## LED Beacon GS-2000R1

Built-in IC chip control LED flash, this light has 9 user-selectable flash patterns: ROTATE, double blink, single blink, alternative, S.O.S (Morse code) for rescue, solid-on (high), solid-on (low), 2 LED flashlight and 4 LED flashlight:

- 1.) Manufactured from high strength plastic, able to withstand vehicles driving over.
- 2.) Rechargeable and lightweight / transportable
- 3.) Floats on water!
- 4.) Comes also with AC charger and car charger.
- 5.) Comes in different colors RED, YELLOW, AMBER, BLUE, GREEN, WHITE

## **More Information:**

- Lithium battery capacity: 700mAH/3.7V
- A/C wall charger: input voltage 100-240V, output voltage: 5.5V, output electricity 450MA
- Car charger: input voltage 12-24V, output voltage: 5.5V, output electricity 450MA
- Charging time: battery can be fully charged within 2-3 hours.