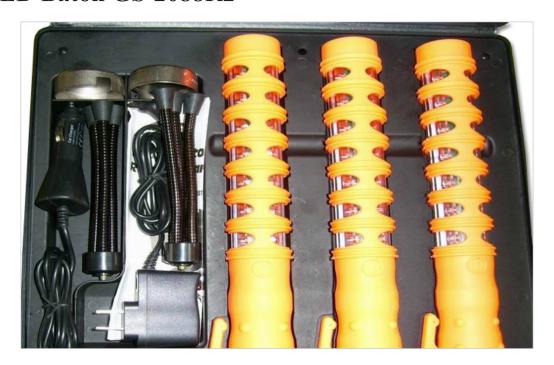

## LED Baton GS-2088R2

Golden Season Police Baton are suitable for all emergency situation. It can be use as warning lights, call for S.O.S. Help, can use to control traffic in the street by turning on the lights into a rotate mode and use as an ordinary baton to protect yourself. It's light features differentiate Golden Season Baton to other Baton available on the market. The Golden Season Baton has 5 different lights mode rotate, quad flash, Alternating blinks, S.O.S Rescue (Morse Code) and Steady on- High. You can choose the right mode of light operation in a different emergency situation.