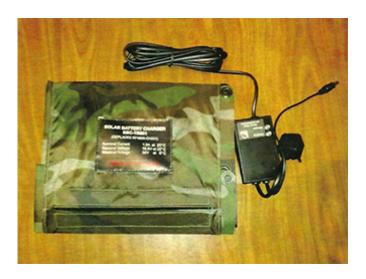

## **Portable Solar Battery Chargers**

BC-LI1 - Charges BB2590/U Li-Ion batteries BCNI1 - Charges BB590/U, BB390/U or ALI116 batteries

Both solar chargers look physically similar and uses the same flexible solar panels. However, the models have different controllers to charge different chemistries optimally. The charger can also be fitted with both controllers to charge all chemistries.

## **Features**:

- Reliable, manufactured for field usage
- Works with minimal sunlight
- Flexible, portable and lightweight
- Maintenance free
- LED charging status indicator

| Specifications          |               |
|-------------------------|---------------|
| Max solar output        | 30W or 62W    |
| Nominal solar voltage   | 12V   24V     |
| Open circuit voltage    | 28V   56V     |
| Weight                  | 1.9kg for 30W |
| Colour                  | Camouflage    |
| Mil-Standard applicable | STD-810C      |