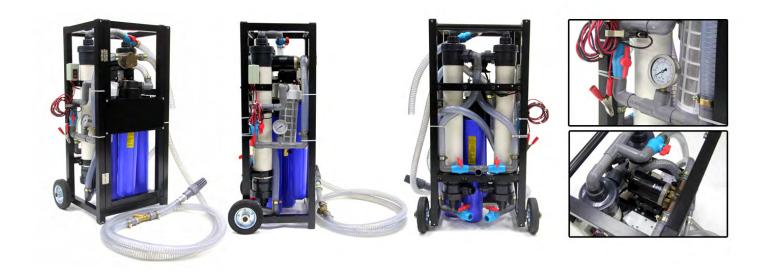

## **AutoPure**<sup>TM</sup> Water Filtration System

Building on the effectiveness of StepPure<sup>TM</sup>, the team at Golden Season has designed an electric powered version of the successful emergency relief water filtration unit.

Utilizing the same tried and tested filtration cage, the AutoPure <sup>TM</sup> filters approximately 500L/h of purified water using 12V batteries and an electric pump. The highly efficient electric pump consumes only 85Watts of electricity per hour. The AutoPure <sup>TM</sup> filtration process is tested against WHO drinking water recommendations 4th edition, and has been tested to remove traces of arsenic, DDE, bacteria, chlorine and other chemicals from the source water. The system filters out particles as fine as 0.01 microns, including bacteria.

The AutoPure<sup>TM</sup> system, like the StepPure<sup>TM</sup>, is easy to maintain. It has a long life 50-micron filtration pre-filter, which removes sand, sediments, grit and other suspended particles. This pre-filter can be easily cleaned and reused without the need to dry. The pre-filter enhances the service life and performance of the other filtration canisters by acting as an easily maintained first line of defence.

The AutoPure<sup>TM</sup> uses food grade materials that do not pass Phthalates or plasticizers into the purified water.

Humanitarian relief workers and emergency response teams simply have to connect the unit to a battery and to switch on the unit. The unit is compact and light enough to be checked in commercial airplanes as normal luggage.