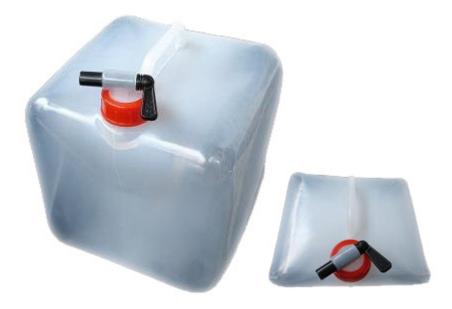

## Foldable Jerry Can, 10L

Square foldable jerry can for individual or family water collection and storage. Product is suitable for emergency situations as well as humanitarian relief.

Extremely compact when folded (20cm x 20cm x 7cm including carrying handle), The Jerry can is easily shipped, transported and stored.

The foldable jerry can supplied by Golden Season are equipped with an integral tap to facilitate water discharge when required. The product is simple to use and effective.

| Specifications        |                                                                              |
|-----------------------|------------------------------------------------------------------------------|
| Capacity:             | 10L                                                                          |
| Dimension (Folded):   | 20cm x 20cm x 7cm                                                            |
| Weight:               | 180g per unit                                                                |
| shape:                | Square                                                                       |
| Material:             | Low Density polyethylene, Blow moulded                                       |
| Color:                | Translucent                                                                  |
| Shelf Life:           | 10 years when kept in original packaging between - 10 to +50 Degrees Celsius |
| Integral up:          | Yes Installed onto screw up                                                  |
| Carrying Handle:      | Yes                                                                          |
| Exterior packaging:   | Water proof plastic foil                                                     |
| Storage instructions: | Store in a dry area shielded away from the sun                               |