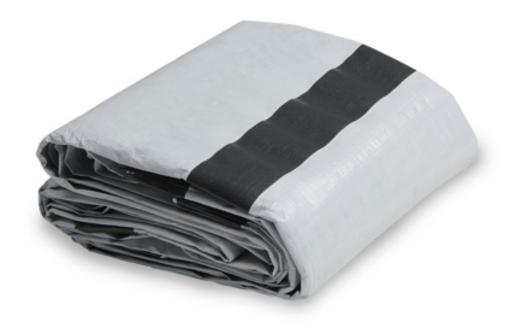

## **Reinforced Tarpaulin Sheets**

Product can be manufactured to customer specifications, for customized requests please email to  $\inf o@goldenseason.com.sg$ 

| Specifications         |                                                                                                                                        |
|------------------------|----------------------------------------------------------------------------------------------------------------------------------------|
| Size extended:         | 4000mm x 6000mm x 180mm                                                                                                                |
| Weight per sheet:      | 4.58kgs for the above dimension (190GSM)                                                                                               |
| Color:                 | Reflective grey with black reinforcing strips                                                                                          |
| Material:              | Woven high density polyethylene(HDPE) black fibre fabric.  Both sides lamination with low density polyethylene(LDPE)                   |
| Operating Temperature: | -20°C to +80°C, suitable for use in different climatic conditions.  Usage life will decrease under high stress environment conditions. |
| Weather resistance:    | Water proof and mild dew resistant (ROT), fungi and soil resistant, Long life.                                                         |