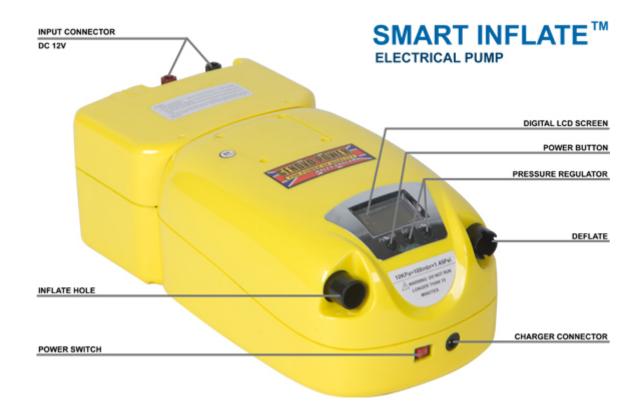

## **Smart-Inflate<sup>TM</sup> Electrical Pump**

Golden Season's Smart-Inflate<sup>™</sup> is a powerful tool to inflate our inflatable boats. Smart-Inflate<sup>™</sup> electrical pump is a battery operated and powered by internal battery that is specially used for electrical pump. It's a portable tool that can help to inflate and deflate the inflatable boat with a minimal time.

## **Key Features at Glance**

- Rechargeable Battery Operated.
- 2 types of Charging Method.
- Portable and compact that use less space for storage.
- Dual Functions (Inflate and Deflate)
- Continuous run time up to 1hr.
- 8 Different air chamber connectors to fit in your requirements.
- Digital Screen and Indicator of Air Pressure.
- Easy to operate with 3 function buttons to press.

| Specifications            |                                            |
|---------------------------|--------------------------------------------|
| Model:                    | Smart-Inflate <sup>™</sup> Electrical Pump |
| Max inlet air:            | 500L/min                                   |
| Max air pressure:         | 80KPa                                      |
| Min air pressure:         | 8KPa                                       |
| Pressure adjustment:      | 1 KPa / Grade                              |
| Continuous run time:      | 1H                                         |
| Air intake pipe diameter: | 20.5mm                                     |
| Air intake pipe length:   | 1.8m                                       |
| Wire length:              | 3m                                         |
| Battery Capacity:         | 7.2Ah                                      |
| Rated voltage:            | DC 12v                                     |
| Noise level:              | (7m) 65dB                                  |
| Dimension:                | 33cm x 11cm x 16cm                         |
| Weight:                   | 4.9kg                                      |