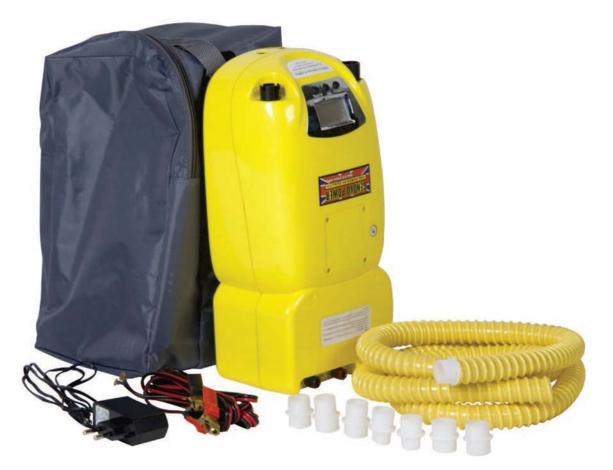

## **Smart-Inflate<sup>TM</sup> Electrical Pump**

Golden Season's Smart-Inflate<sup>™</sup> is a powerful tool to inflate our inflatable boats. Smart-Inflate<sup>™</sup> electrical pump is a battery operated and powered by internal battery that is specially used for electrical pump. It's a portable tool that can help to inflate and deflate the inflatable boat with a minimal time.

## **Key Features at Glance**

- Rechargeable Battery Operated.
- 2 types of Charging Method.
- Portable and compact that use less space for storage.
- Dual Functions (Inflate and Deflate)
- Continuous run time up to 1hr.
- 8 Different air chamber connectors to fit in your requirements.
- Digital Screen and Indicator of Air Pressure.
- Easy to operate with 3 function buttons to press.

| Specifications            |                                            |
|---------------------------|--------------------------------------------|
| Model:                    | Smart-Inflate <sup>™</sup> Electrical Pump |
| Max inlet air:            | 500L/min                                   |
| Max air pressure:         | 80KPa                                      |
| Min air pressure:         | 8KPa                                       |
| Pressure adjustment:      | 1 KPa / Grade                              |
| Continuous run time:      | 1H                                         |
| Air intake pipe diameter: | 20.5mm                                     |
| Air intake pipe length:   | 1.8m                                       |
| Wire length:              | 3m                                         |
| Battery Capacity:         | 7.2Ah                                      |
| Rated voltage:            | DC 12v                                     |
| Noise level:              | (7m) 65dB                                  |
| Dimension:                | 33cm x 11cm x 16cm                         |
| Weight:                   | 4.9kg                                      |