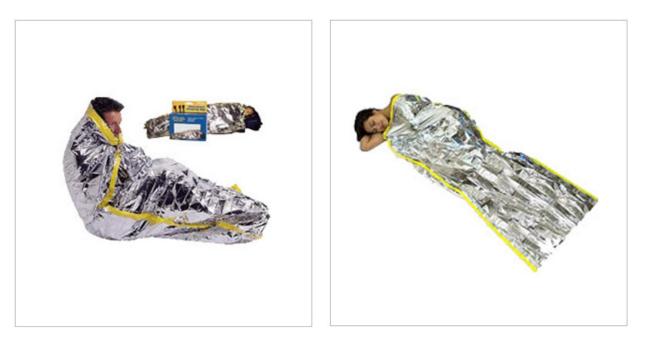

## **Thermal Sleeping Bag**

Golden Season's thermal sleeping bag protects against hypothermia and blocks bone chilling winds in the wilderness. It has a reflective surface to attract attention and increase chances of being found by rescue teams.

## Flexible, Compact and Easy to store and transport

The thermal sleeping bags are packed in a small packet and are easily opened for use.

## **Reflective Surface**

The thermal sleeping bags are catches the light from the sun or other lights sources, increasing the chances of being found by rescue teams.

| Specifications              |                                                                 |
|-----------------------------|-----------------------------------------------------------------|
| Material:                   | Mylar sheet used in space exploration                           |
| Water proof and wind proof: | Yes                                                             |
| Surface Characteristic:     | Shiny to attract attention and also blocks bone chilling winds. |
| Dimension when Deploy:      | Length:213.36cm Width: 91.44cm                                  |
| Dimension Folded:           | 11.5cm x 7.5cm x 9cm                                            |