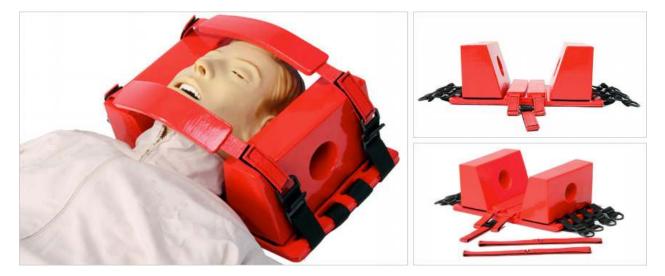

## Head Immobilizer

The Head Immobilizer by Golden Season is designed to prevent excessive head and neck movement. This product can used in conjunction with our Spinal Board to immobilize the patient and prevent further trauma caused when transporting the patient. The product comes with chin strap and forehead straps. This product is water resistant and can be wiped down and sterilized for repeated usage. Suitable for EMS Professionals, Rescue Team as well as Ambulance Services

## **Comes with Forehead Strap and Chin Strap**

Golden Season's Head Immobilizer is sold together with accompanying Forehead strap and chin strap.

| Specifications |                                               |
|----------------|-----------------------------------------------|
| Dimensions:    | 45.5cm x 27cm x 14cm                          |
| Nett Weight:   | 900g                                          |
| Gross Weight:  | 1.1kg                                         |
| Material Type: | Waterproof                                    |
| Accessories:   | 1 Forehead Strap and 1 Chin strap, 2 Ear rest |