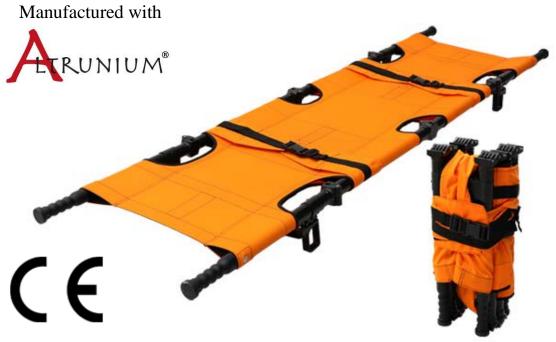

## **MedEvac4 Folding EMS Stretcher**

| Specifications                |                                                    |
|-------------------------------|----------------------------------------------------|
| Dimension (Extended)          | Approximately 2150mm x 565mm x 100mm               |
| Dimension (Folded)            | Approximately 547mm x 216mm x 190mm                |
| Weight                        | Approximately 6.5kg                                |
| Frame material                | Altrunium® with powder coating finish              |
| Canvas type                   | Heavy Duty Laminated PVC, waterproof               |
| Canvas specifications         | Weight: 240gsm                                     |
|                               | Warp: Minimum 2400N / 50mm                         |
|                               | Weft: Minimum 1400N / 50mm                         |
| Patient restraints            | Inbuilt to canvas with buckle                      |
| IV pole attachment points     | 6 slots for our Tactical Adjustable IV pole        |
| Handle type                   | Ergonomically grooved to human hand, black         |
| Payload                       | 570kgs without material fatigue                    |
| Static load                   | Over 750kgs                                        |
| Midpoint deflection with 95kg | load Less than 2cm                                 |
| Dynamic presses               | Over 500,000 repetitions with 250kg presses        |
| Compatible accessories        | MedEvac4 Litter Stands, IV pole, MedEvac4 Backpa   |
|                               | MedEvac4 Backrest, MedEvac4 Wheelcart              |
| The MedEvac4 Stretchers a     | are compliant with Military Standards MIL-L-16446A |