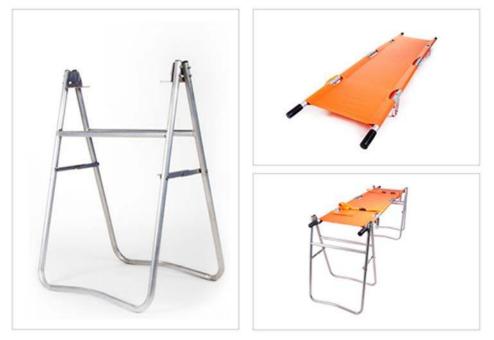

## **Civilian Stretcher Stand**

The Civilian stretcher stand is used in conjunction with our other stretcher to elevate the resting height of patients and casualties. It assists paramedics and health care professionals to examine the patients at waist level versus low ground level.

## Compactible

The litter stand is compactible for easy storage.

## Easy to operate

Golden Season's civilian stretcher stand is easy to operate.

## Lightweight

Golden Season's Civilian Stretcher Stand only 2.21 kg. Each.

| Specifications    |                                                     |
|-------------------|-----------------------------------------------------|
| Dimension Open:   | 61cm x 48cm x 87cm                                  |
| Dimension Folded: | 61cm x 7cm x 90cm                                   |
| Weight:           | 2.21kg each litter stand (approx. 4.43kg each pair) |
| Material Type:    | Lightweight Aluminium                               |
| Accessories:      | 2 folding Stretcher (Sold Separately)               |