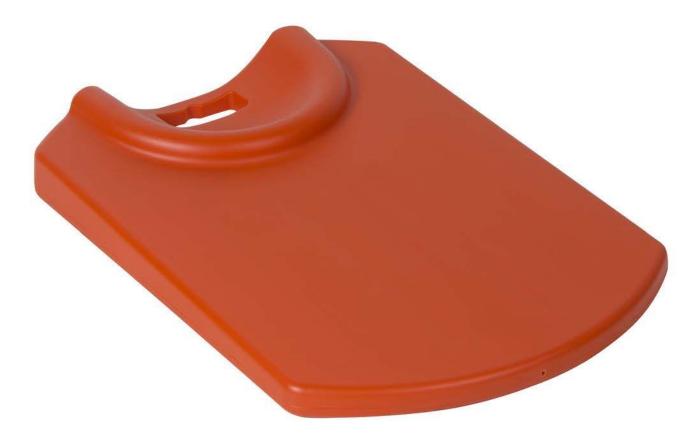

## **CPR Board**

The CPR Board, AKA Cardiac Board / Cardiac Arrest Board, aids in the administration of CPR by providing a flat rigid surface for CPR administration.

The product is designed to position the patient for effective application of CPR.

The CPR Board is manufactured from high density polypropylene, and is able to float on water. The item is suitable for ambulance equipping, safety stations, swimming pools etc.

| Specifications |                            |
|----------------|----------------------------|
| Length:        | 60 cm                      |
| Width:         | 72 cm                      |
| Height:        | 7 cm                       |
| Weight:        | 1.35 kg                    |
| Material Type: | High density polypropylene |