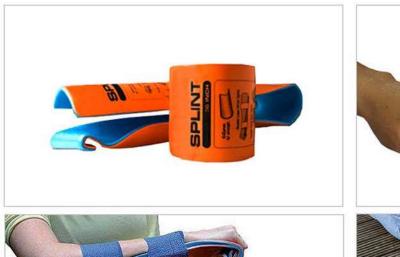

## Flexible Splint

The flexible splint is moldable and allows for shaping into a strong support for any fractured or injured limb, as well as neck injuries.

## **Compact**

The Flexible splint rolls up into a compact bundle for easy storage and transportation.

## Easily shaped and cut to size

Golden Season's Flexible Splint can be cut and shaped to any form to fit the different fracture locations.

| Specifications |                           |
|----------------|---------------------------|
| Width:         | 90cm                      |
| Height:        | 11cm                      |
| Weight:        | 145g                      |
| Accessories:   | Bandages(Sold Separately) |