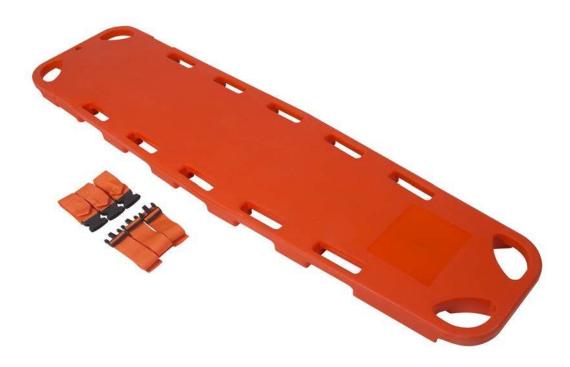

## **Floating Spine Board**

The Floating Spine Board is buoyant to 95kgs making it suitable for water rescue operations. It is X-Ray translucent, lightweight, waterproof and resilient to wear and tear. The Floating Spine Board is compatible with our head immobilizers to secure the patient head down for casualty evacuation. In doing so, further trauma caused by head / back movement is prevented.

| Specifications |                               |
|----------------|-------------------------------|
| Length:        | 184 cm                        |
| Width:         | 46 cm                         |
| Height:        | 6.5 cm                        |
| Weight:        | 8.54 kg                       |
| Material Type: | High density polypropylene    |
| Accessories:   | 3 patient restraints included |