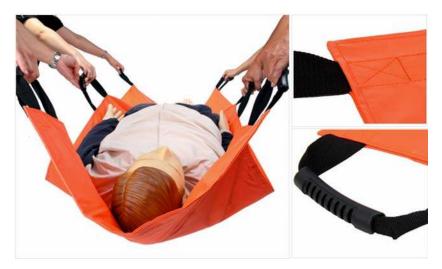

## **Patient Transfer Sheet**

Golden Season's patient transfer sheet assists paramedics and health care professionals to transport patients from one location to another. It can be placed on ambulance stretchers and trolleys, which helps to move the patient from the trolley.

## **Ergonomically Handles**

The patient transfer sheet comes with 6 ergonomically designed handles to enhanced comfort of the users, especially when fast evacuation is involved. It significantly reduces the chances of cuts and blisters during usage.

## **Extremely Durable**

Golden Season's patient transfer sheet is professionally manufactured using top quality materials and workmanship. The fabric is water resistant and able to be cleaned using detox liquids or wiping.