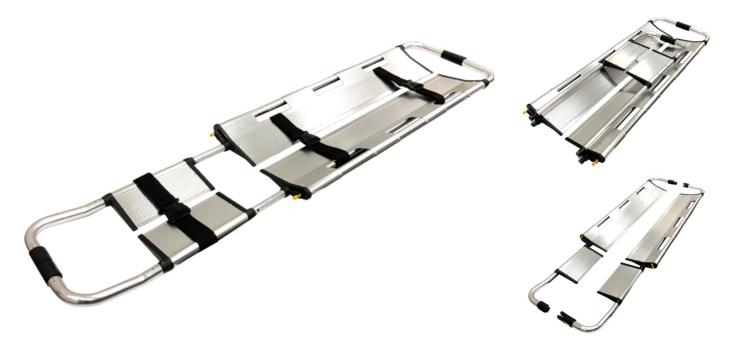

## **Scoop Stretcher**

The Golden Season Scoop Stretcher is designed for transportation of patients suffering from back injuries without adding additional trauma. Standard evacuation platforms contact the patient's spine adding pain and discomfort during transportation.

## **Scooping up the patient**

The scoop stretcher is able to effectively scoop up the patient from laying position.

## Foldable design

Our scoop stretchers are foldable and compact for storage. It is easy to transport as well.

## **Extremely durable**

Golden Season's scoop the stretchers utilize rugged joints and an adamant construction to with stand abuse and rough handling.

| Specifications:     |                                   |
|---------------------|-----------------------------------|
| Dimension (Deploy): | 210cm x 44cm x 9cm                |
| Dimension (Folded): | 120cm x 44cm x 9cm                |
| Weight:             | Approx. 7.5kg                     |
| Accessories:        | 2 / 3 patient restraints provided |