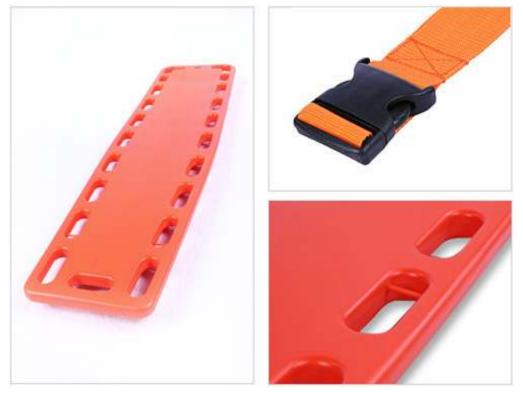

## **Spinal Board**

The Spinal Board is used by EMS professionals, paramedics and rescue teams to facilitate extrication of patients sustaining spine injuries or other injuries.

## **Reduces trauma to patient**

The Spinal Board has flat surface and does not aggravate cervical spinal injuries or compromises CPR efforts.

## **Ergonomic Handles**

Golden Season's Spinal Board comes with in built ergonomic handles to facilitate with lifting and patients evacuation.

Golden Season's Spinal Board is 100% X-ray, CT and MR compatibility. It is also designed to with stand abuse and rugged handling in the field.