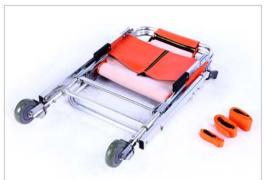

## Foldable Design

Golden Season's Stair Chair are compactible for easy storage and transportation.

| Specifications           |                                          |
|--------------------------|------------------------------------------|
| Dimension when Extended: | 127cm x 52cm x 91cm                      |
| Dimension when Folded:   | 15cm x 52cm x 91cm                       |
| Weight:                  | 8.80kg                                   |
| Number of Wheels:        | 2 Wheels                                 |
| Accessories:             | Patient Restraints (2 sets are provided) |