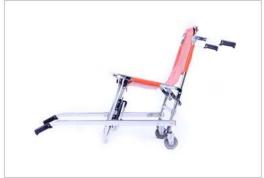

## Stair Chair

The Stair Chair is served a tool to transport patients up or down stairways as well as a standard wheelchair. It comes equipped with 2 wheels and composed of lightweight aluminium material.

## Able to served as a wheelchair

The Stair Chair can serve as a standard wheelchair and stair chair.