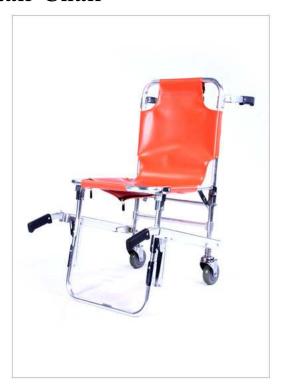

## Stair Chair

The Stair Chair is served a tool to transport patients up or down stairways as well as a standard wheelchair. It comes equipped with 2 wheels and composed of lightweight aluminium material.

## Able to served as a wheelchair

The Stair Chair can serve as a standard wheelchair and stair chair.

## **Ergonomic Handles**

Golden Season's Stair Chair comes equipped with ergonomic handles to assist health care professionals in transporting patients up or down stairways.