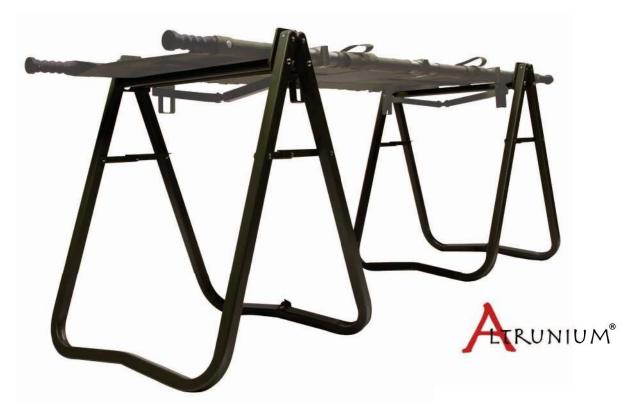

## **Tactical Litter Stand**

The Tactical Litter Stand is Designed to elevate a patient on a MedEvac4 Tactical Stretcher or equivalent. It is use by medical professional to access the patient at waist height. The product is sold in pair. It is compact and easily stored. Tactical Litter Stand weighs 3.64 kg and built from Altrunium® Lightweight aluminium.

## **Ergonomic Leg Design**

Golden Season's Litter Stand is designed for stability in deployment and can also serve as an emergency operating table in the field when used with our MedEvac4 Tactical Stretcher or compatible models.