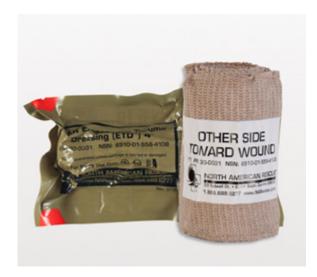

## **Emergency Trauma Dressing (ETD) - 4 in.**

The Emergency Trauma Dressing (ETD<sup>TM</sup>) series of bandages are engineered using data from over 63 After Action Reviews (AARs) of real-world battle dressing applications. The ETD<sup>TM</sup> consists of a resilient elastic wrap equipped with a sterile non-adherent pad, durable securing device and innovative Quick-Grip<sup>TM</sup> Roll Control configuration. This combination facilitates a rapid, controlled, and extremely effective application process in the most demanding conditions. The ETD<sup>TM</sup> can also be used to sling and swath an arm, to secure splints to an extremity or to perform in any other function requiring an elastic wrap.

## **Contents:**

Item#: 30-0031 NSN#: 6510-01-558-4108

- ✓ Sterile bandage with up to 5 year expiry, Made in the U.S. & Berry Amendment Compliant
- ✓ Suitable for applying immediate direct pressure
- ✓ Simple application that is easy to remember under combat/survival stress
- ✓ Omission of pressure bars and hooks to moderate the use of fine motor skills
- ✓ Quick-Grip<sup>TM</sup> Roll Control tabs to prevent the bandage from unrolling during application
- ✓ Vacuum-sealed, Low-Cube Packaging