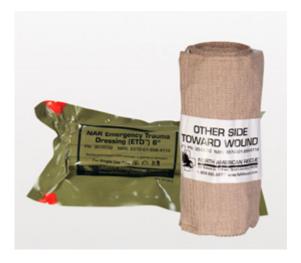

## **Emergency Trauma Dressing (ETD) - 6 in.**

The Emergency Trauma Dressing (ETD<sup>TM</sup>) series of bandages are engineered using data from over 63 After Action Reviews (AARs) of real-world battle dressing applications. The ETD<sup>TM</sup> consists of a resilient elastic wrap equipped with a sterile non-adherent pad, durable securing device and innovative Quick-Grip<sup>TM</sup> Roll Control configuration. This combination facilitates a rapid, controlled, and extremely effective application process in the most demanding conditions. The ETD<sup>TM</sup> can also be used to sling and swath an arm, to secure splints to an extremity or to perform in any other function requiring an elastic wrap.

## **Contents:**

Item#: 30-0032 NSN#: 6510-01-558-4114

- ✓ Sterile bandage with up to 5 year expiry, Made in the U.S. & Berry Amendment Compliant
- ✓ Suitable for applying immediate direct pressure
- ✓ Simple application that is easy to remember under combat/survival stress
- ✓ Omission of pressure bars and hooks to moderate the use of fine motor skills
- ✓ Quick-Grip<sup>TM</sup> Roll Control tabs to prevent the bandage from unrolling during application
- ✓ Vacuum-sealed, Low-Cube Packaging