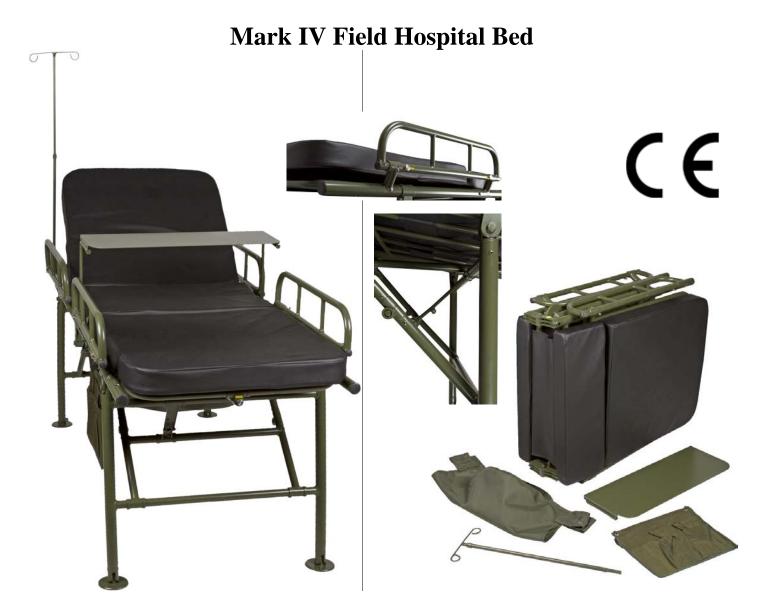

## Designed for Rapid Deployment by a Single Person...

With minimal training the Mark IV Field Hospital Bed can be set up into the operational configuration in less the 60 seconds.

Constructed of a bi-fold 6061 aluminum frame (OD Green), the bed includes a polyurethane foam pad with a water resistant, decontaminable cover.

The bed is manufactured to support a resting force of 850 lb without material fatigue, and is extremely compact for easy transportation and storage.

Cleaning of the Field Hospital Bed is easily done with either a 10% bleach solution or other standard hospital cleaning products. The bed frame and mattress were designed to be extremely functional while taking patient comfort into consideration. The bed frame was designed to evenly distribute the patient's weight across the entire surface area and reduce pressure points.

The 3 in. thick polyurethane mattress provides patient comfort and prevents patient contact with the bed frame to further reduce the possibility of pressure sores over the use of the bed. Both the head and the foot of the bed frame are adjustable to 6 positions.

Both the head and the foot of the bed frame are adjustable to 6 positions. Extremely compact for easy transport and storage...

## Features:

- Durable, easy-to-open, Field Hospital Bed that supports up to 850 lb of static weight
- Designed to be rapidly deployed by a single person
- ➤ Constructed of a bi-fold 6061 aluminum frame & 3 in. polyurethane foam pad with water-resistant decontaminable cover
- > Includes IV Pole and a removable table platform that rests on its adjustable bed rails
- Easily cleaned with 10% bleach solution or other standard hospital cleaning products
- Can be set up to Operational Status in approximately 60 seconds
- Supports a force of 850 lb without material fatigue
- > Extremely compact for ease of transport and storage
- ➤ Both the head and foot of the bed frame are adjustable to 6 positions
- > 3 in. thick polyurethane mattress provides patient comfort

| Specifications: |                                         |
|-----------------|-----------------------------------------|
| Folded:         | L 42 in. x W 17 in. x D 32 in.          |
| Opened:         | L 79.25 in. x W 33 in. x H 35.25 in.    |
| Weight:         | 54 lb (Mattress and Frame)              |
| Weight:         | 68 lb (Mattress, Frame and Accessories) |