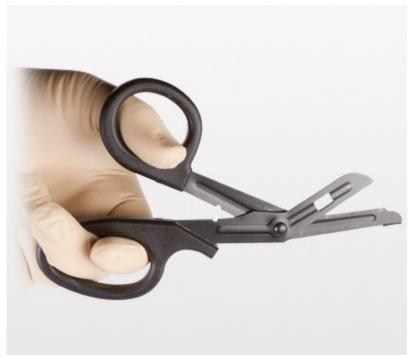

## NAR Trauma Shears - 7 1/4 in.

Black is the perfect color for trauma shears in the tactical environment... the improved NAR Trauma Shears from North American Rescue offer premium-grade stainless steel with contoured handles all in a unique black color. Built for safety and efficiency, they let tactical healthcare professionals get the job done, and get it done right.

These paramedic shears have a serrated lower edge which can cut through the toughest materials. Their soft-grip, non-slip contoured handles provide maximum control, even when wet. Their clothing lift lip and rounded tip provide the ultimate in patient safety. These black shears are ideal for use in tactical settings and are made to meet the challenges of casualty care with precision and dependability.

## **Special Features:**

- Premium-grade stainless steel with precision sharpness
- Enhanced serrated lower edge cuts through the toughest materials
- Clothing-lift lip and rounded tip for ultimate patient safety
- Soft-grip, non-slip contoured handles for maximum control even when wet
- Unique all-over black color