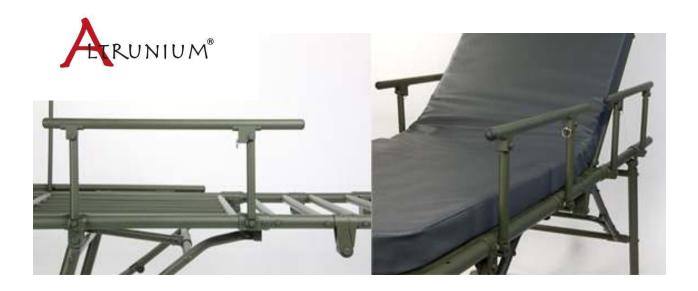

## Side Rails for Mark II ICU Bed

UPSB Side Rail is design to fit in for Mark II Field Hospital Bed. It is designed to secure the patient from falling down on the field hospital bed and serve as arm rest for the patient to prevent discomfort while lying on the field hospital bed.

## Key features at glance

- Manufactured using Altrunium®
- Heavy duty side rail
- Design to fit in for Mark II Field Hospital Bed
- Automatic locking mechanism
- Easy to use.

| Specifications |                                              |
|----------------|----------------------------------------------|
| Length:        | 74.5cm                                       |
| Width:         | 3cm                                          |
| Height:        | 30cm                                         |
| Material:      | Built from Altrunium®                        |
| Accessories:   | Mark II Field Hospital Bed (Sold separately) |