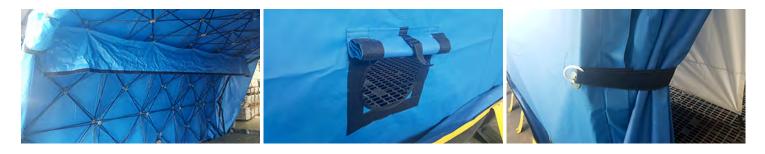

## **TOPS Decontamination Shower System**

TOPS Decontamination Shower Systems can be rapidly deployed in response to disasters and emergencies. The system uses military standard TOPS Shelter, which deploys very quickly with minimal manpower. TOPS Shelters are manufactured using Golden Season's patented hub system, designed to eliminate internal tension within articulating frame shelters. The results are sturdier frames, better wind resistance / less sway, ease of opening and compacting among other advantages over our competitors.