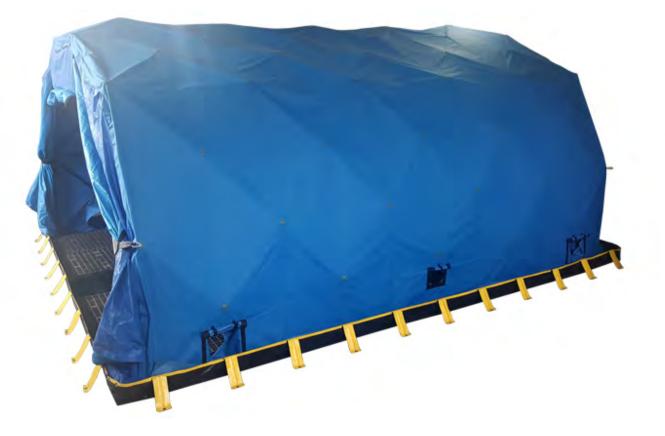

## **TOPS Decontamination Shower System**

TOPS Decontamination Shower Systems can be rapidly deployed in response to disasters and emergencies. The system uses military standard TOPS Shelter, which deploys very quickly with minimal manpower. TOPS Shelters are manufactured using Golden Season's patented hub system, designed to eliminate internal tension within articulating frame shelters. The results are sturdier frames, better wind resistance / less sway, ease of opening and compacting among other advantages over our competitors.

NBC decontamination equipment compatible with TOPS Decontamination Shower Systems are available. Golden Season is offering single, double and triple lane systems at the moment.

Unique Presence Sdn Bhd No. 142, Jalan Sri Sulong 1, Taman Industri Sri Sulong, 83500 Parit Sulong, Batu Pahat, Johor Darul Ta'zim, Malaysia. T (+60) 7 410 2011 F (+60) 7 410 1009 Email: info@upsb.com.my Website: www.upsb.com.my (UPSB Malaysia)