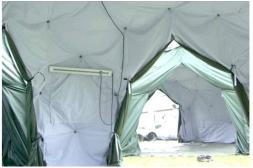

The revolutionary hub system utilized by TOPS Shelter frames eliminate internal torque within the frames, significantly improving the ease of setting up / compacting down the shelter. The shelters also deploy more rigidly in place, enhancing their performance in the field.

## Unique Presence Sdn Bhd.

www.upsb.com.my | (UPSB Malaysia)

| Materials                  |                                                                                      |
|----------------------------|--------------------------------------------------------------------------------------|
| Composite tube:            | OD 15.6mm x ID 12mm, thickness 1.8mm                                                 |
| Outer fabric:              | 1000D 20*20 400gsm (Blue/Green/Orange) PVC coated fabric, thickness: 0.33mm ~ 0.35mm |
| Inner fabric:              | 250D 49*44 280gsm white PVC tarpaulin, thickness: 0.21mm ~ 0.23mm                    |
| Product Information        |                                                                                      |
| Usable Area:               | 413.4 Sq.Ft                                                                          |
| Weight (Insulation liner): | 20 ~ 21 Kg                                                                           |
| Weight (Groundsheet):      | 21 ~ 22 Kg                                                                           |
| Total Weight:              | 330 ~ 340 Kg (Include of groundsheet and accessories)                                |
| Shape:                     | Dome shaped                                                                          |