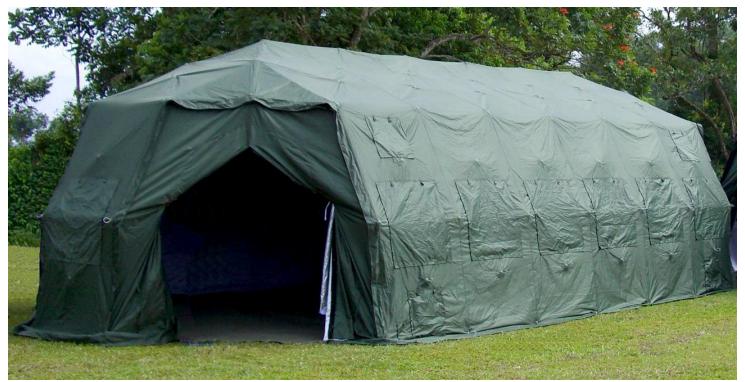

## TOPS Rapid Response Shelters Model 6A

## **Tactical Operational Shelters (TOPS Series)**

TOPS Shelters, or otherwise known as Tactical Operational Shelters, are a patented system of shelters that are rapidly deployable, mobile and field operational. TOPS Shelters are designed to accommodate lighting, cooling and heating systems, provinging a complete solution for field deployment in different environments.

TOPS Shelters are modular and are designed for interconnectivity. TOPS Shelters are exported worldwide and are used by military personnel globally.

6A model, A series