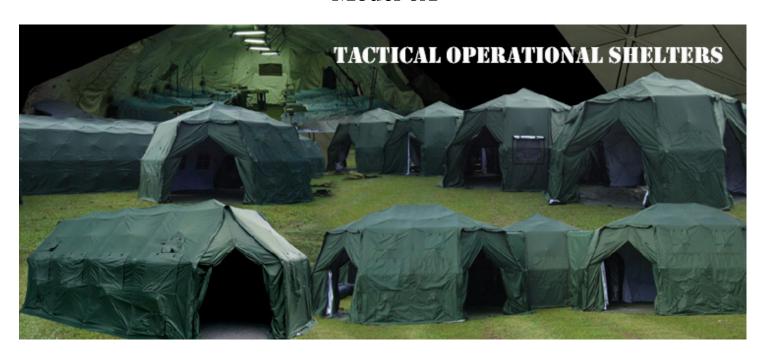

## **Tactical Operational Shelters (TOPS Series)**

TOPS Shelters, or otherwise known as Tactical Operational Shelters, are a patented system of shelters that are rapidly deployable, mobile and field operational. TOPS Shelters are designed to accommodate lighting, cooling and heating systems, provinging a complete solution for field deployment in different environments.

TOPS Shelters are modular and are designed for interconnectivity. TOPS Shelters are exported worldwide and are used by military personnel globally.

6A model, A series

## **Features & Benefits**

- ➤ Compact Storage Systems Our shelters are compact and easy to transport.
- Our shelters are interconnectable to form large deployment areas.
- > Our shelters can be deployed quickly without assembly.
- Our shelters are capable of sustaining strong winds / gusts.
- Our shelters are fully operational in different temperatures.
- Our composite tubes have three times the flex strength of aluminium.
- > 8 to 10 persons to deploy
- Can interconnect with other A series models