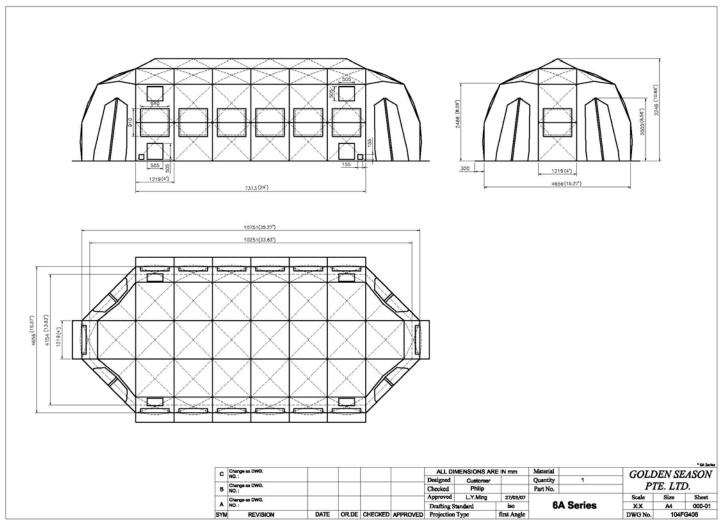

| Specifications     |         |  |
|--------------------|---------|--|
| Dimensions         |         |  |
| Length – Interior: | 33.6 Ft |  |
| Length – Exterior: | 35.3 Ft |  |
| Width – Interior:  | 13.6 Ft |  |
| Width – Exterior:  | 15.3 Ft |  |
| Height – Interior: | 8.1 Ft  |  |
| Height – Exterior: | 10.6 Ft |  |

## Unique Presence Sdn Bhd.

www.upsb.com.my | (UPSB Malaysia)

| Materials                  |                                                                                      |
|----------------------------|--------------------------------------------------------------------------------------|
| Composite tube:            | OD 15.6mm x ID 12mm, thickness 1.8mm                                                 |
| Outer fabric:              | 1000D 20*20 400gsm (Blue/Green/Orange) PVC coated fabric, thickness: 0.33mm ~ 0.35mm |
| Inner fabric:              | 250D 49*44 280gsm white PVC tarpaulin, thickness: 0.21mm ~ 0.23mm                    |
| Product Information        |                                                                                      |
| Usable Area:               | 413.4 Sq.Ft                                                                          |
| Weight (Insulation liner): | 20 ~ 21 Kg                                                                           |
| Weight (Groundsheet):      | 21 ~ 22 Kg                                                                           |
| Total Weight:              | 330 ~ 340 Kg (Include of groundsheet and accessories)                                |
| Shape:                     | Dome shaped                                                                          |