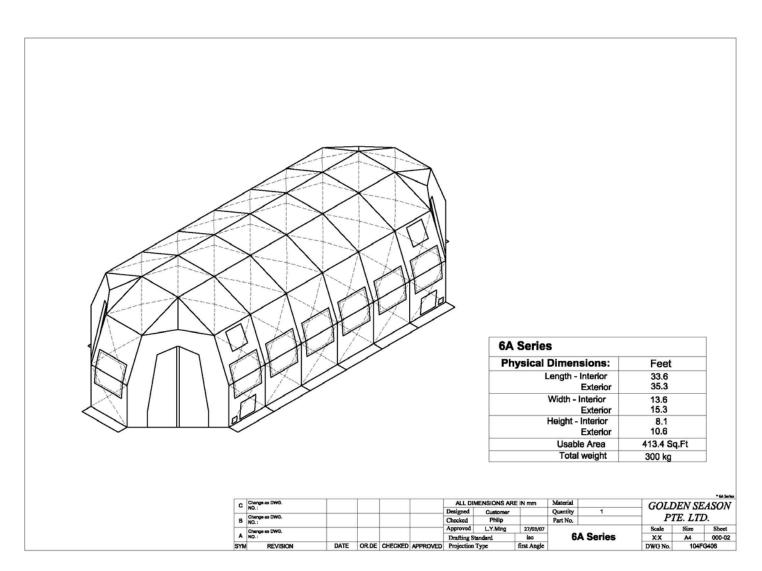

| Specifications     |         |  |
|--------------------|---------|--|
| Dimensions         |         |  |
| Length – Interior: | 33.6 Ft |  |
| Length – Exterior: | 35.3 Ft |  |
| Width – Interior:  | 13.6 Ft |  |
| Width – Exterior:  | 15.3 Ft |  |
| Height – Interior: | 8.1 Ft  |  |
| Height – Exterior: | 10.6 Ft |  |

## Unique Presence Sdn Bhd.

www.upsb.com.my | (UPSB Malaysia)

| Materials                  |                                                                                      |
|----------------------------|--------------------------------------------------------------------------------------|
| Composite tube:            | OD 15.6mm x ID 12mm, thickness 1.8mm                                                 |
| Outer fabric:              | 1000D 20*20 400gsm (Blue/Green/Orange) PVC coated fabric, thickness: 0.33mm ~ 0.35mm |
| Inner fabric:              | 250D 49*44 280gsm white PVC tarpaulin, thickness: 0.21mm ~ 0.23mm                    |
| Product Information        |                                                                                      |
| Usable Area:               | 413.4 Sq.Ft                                                                          |
| Weight (Insulation liner): | 20 ~ 21 Kg                                                                           |
| Weight (Groundsheet):      | 21 ~ 22 Kg                                                                           |
| Total Weight:              | 330 ~ 340 Kg (Include of groundsheet and accessories)                                |
| Shape:                     | Dome shaped                                                                          |