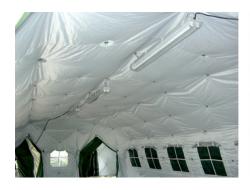

The revolutionary hub system utilized by TOPS Shelter frames eliminate internal torque within the frames, significantly improving the ease of setting up / compacting down the shelter. The shelters also deploy more rigidly in place, enhancing their performance in the field.

## Unique Presence Sdn Bhd.

www.upsb.com.my | (UPSB Malaysia)

| Materials                  |                                                                                      |
|----------------------------|--------------------------------------------------------------------------------------|
| Composite tube:            | OD 15.6mm x ID 12mm, thickness 1.8mm                                                 |
| Outer fabric:              | 1000D 20*20 400gsm (Blue/Green/Orange) PVC coated fabric, thickness: 0.33mm ~ 0.35mm |
| Inner fabric:              | 250D 49*44 280gsm white PVC tarpaulin, thickness: 0.21mm ~ 0.23mm                    |
| Product Information        |                                                                                      |
| Usable Area:               | 413.4 Sq.Ft                                                                          |
| Weight (Insulation liner): | 20 ~ 21 Kg                                                                           |
| Weight (Groundsheet):      | 21 ~ 22 Kg                                                                           |
| Total Weight:              | 330 ~ 340 Kg (Include of groundsheet and accessories)                                |
| Shape:                     | Dome shaped                                                                          |